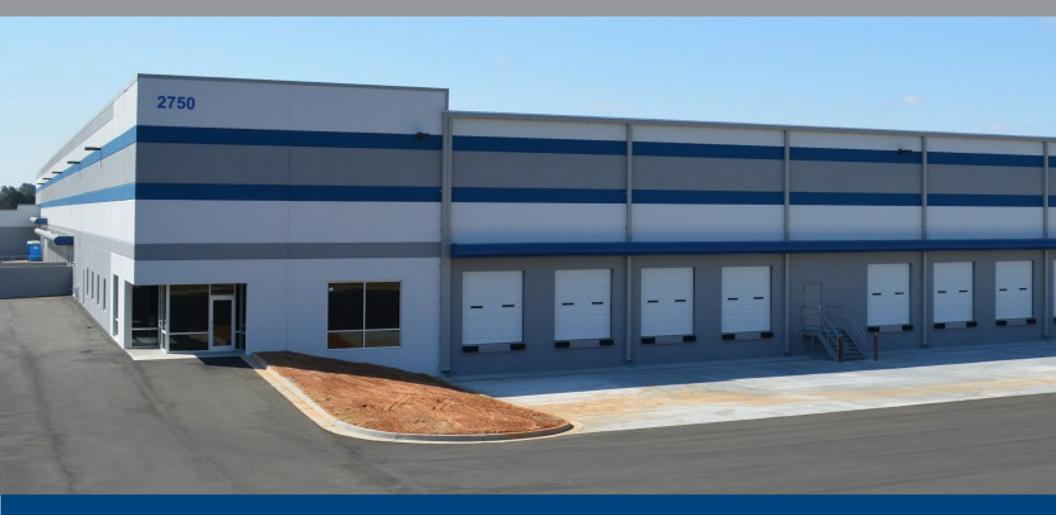

# IMMEDIATE OCCUPANCY

A DEVELOPMENT BY HARDIE REAL ESTATE GROUP

### **AWLP BUILDING 1**

# PROPERTY FEATURES

- > Total SF: 205,541 SF
- > 136,893 SF Suite A
- > 68,648 SF Suite B
- > High ceilings Suite A 31' Suite B 40'
- > 3.9 acres paved & covered outside storage/parking
- > Cross dock capability
- > Expandable by 138,500 SF to 340,901 SF
- > CSX switch in place, rail can be activated
- > Unparalleled Interstate Access
- > 31 Dock High Doors can add up to 15 dock high doors to accommodate tri-load configuration
- > 2 Drive-In Doors
- > New upper & lower level truck courts
- > New TPO roof
- > ESFR Sprinkler System
- > BTS office space
- > T-5 Lighting
- > Power: MEAG, 3,600 amp, 480/277V, 3-phase, 4-wire
- > Located in the College Park enterprise zone which provides a \$3,500.00 tax credit for new jobs created for up to 5 Years