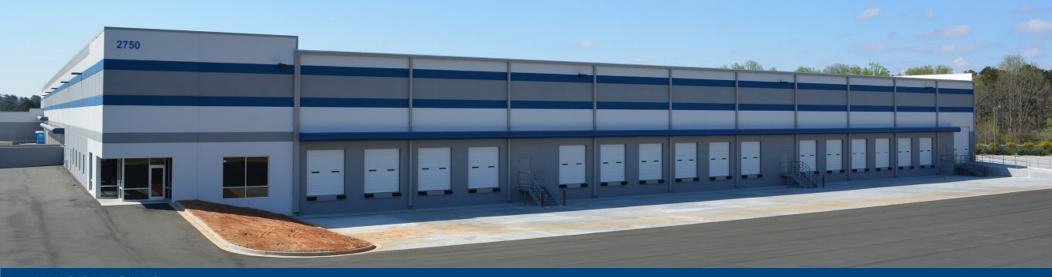

### **AWLP BUILDING 1**

# PROPERTY FEATURES

- > Total SF: 205,541 SF
- > 136,893 SF Suite A
- > 68,648 SF Suite B
- > High ceilings Suite A 31' Suite B 40'
- > 3.9 acres paved & covered outside storage/parking
- > Cross dock capability
- > Expandable by 138,500 SF to 340,901 SF
- > CSX switch in place, rail can be activated
- > Unparalleled Interstate Access
- > 31 Dock High Doors can add up to 15 dock high doors to accommodate tri-load configuration
- > 2 Drive-In Doors
- > New upper & lower level truck courts
- > New TPO roof
- > ESFR Sprinkler System
- > BTS office space
- > T-5 Lighting
- > Power: MEAG, 3,600 amp, 480/277V, 3-phase, 4-wire
- > Located in the College Park enterprise zone which provides a \$3,500.00 tax credit for new jobs created for up to 5 Years