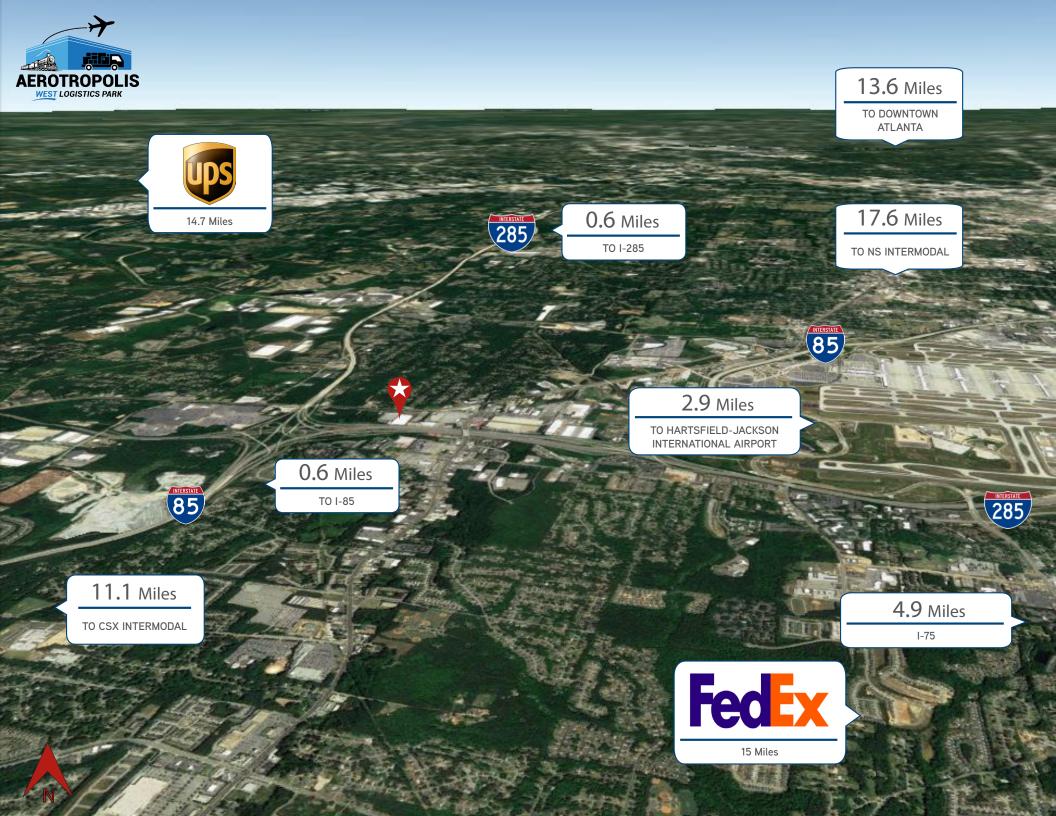

## PROXIMITY TO HIGHWAYS:

- > Just west off Old National Highway
- > Immediate access to I-285 & I-85 with frontage on I-285
- > 2.9 miles to Hartsfield-Jackson International Airport

PRICE WEAVER +1 404 877 9266 price.weaver@colliers.com BEN LOGUE +1 404 877 9232 ben.logue@colliers.com SCOTT PLOMGREN +1 404 877 9293 scott.plomgren@colliers.com HARRISON MARSTELLER +1 404 877 9219 harrison.marsteller@colliers.com