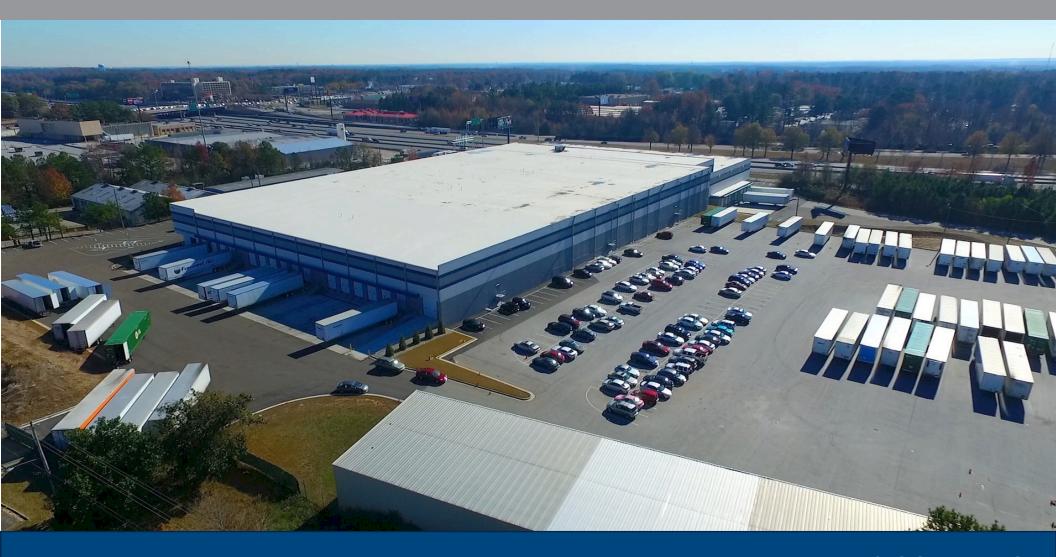

# 2750 SULLIVAN ROAD | ATLANTA, GA 30337 MODERN FEATURES. UNPARALLELED ACCESS.

205,541 SF INSIDE I-285

PRICE WEAVER +1 404 877 9266 price.weaver@colliers.com

BEN LOGUE +1 404 877 9232 ben.logue@colliers.com

# PROPERTY FEATURES

- > Total SF: 205,541 SF
- > 136,893 SF Suite A
- > 68,648 SF Suite B
- > High ceilings Suite A 31' Suite B 40'
- > 3.9 acres paved & covered outside storage/parking
- > Cross dock capability
- > Expandable by 138,500 SF to 340,901 SF
- > CSX switch in place, rail can be activated
- > Unparalleled Interstate Access
- > 31 Dock High Doors can add up to 15 dock high doors to accommodate tri-load configuration
- > 2 Drive-In Doors
- > New upper & lower level truck courts
- > New TPO roof
- > ESFR Sprinkler System
- > BTS office space
- > T-5 Lighting
- > Power: MEAG, 3,600 amp, 480/277V, 3-phase, 4-wire
- > Located in the College Park enterprise zone which provides a \$3,500.00 tax credit for new jobs created for up to 5 Years

## PROXIMITY TO HIGHWAYS:

- > Just west off Old National Highway
- > Immediate access to I-285 & I-85 with frontage on I-285
- > 2.9 miles to Hartsfield-Jackson International Airport

PRICE WEAVER +1 404 877 9266 price.weaver@colliers.com BEN LOGUE +1 404 877 9232 ben.logue@colliers.com SCOTT PLOMGREN +1 404 877 9293 scott.plomgren@colliers.com HARRISON MARSTELLER +1 404 877 9219 harrison.marsteller@colliers.com