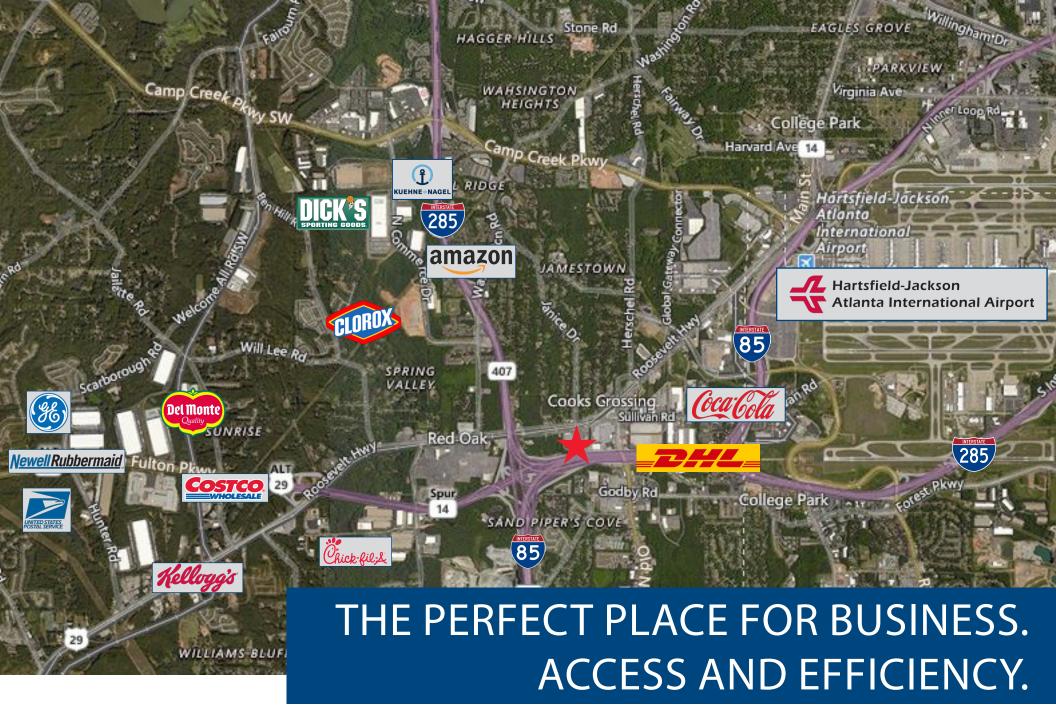

## PROXIMITY TO HIGHWAYS:

- > Just west off Old National Highway
- > Immediate access to I-285 & I-85 with frontage on I-285
- > 2.9 miles to Hartsfield-Jackson International Airport

PRICE WEAVER +1 404 877 9266 price.weaver@colliers.com BEN LOGUE +1 404 877 9232 ben.logue@colliers.com SCOTT PLOMGREN +1 404 877 9293 scott.plomgren@colliers.com HARRISON MARSTELLER +1 404 877 9219 harrison.marsteller@colliers.com