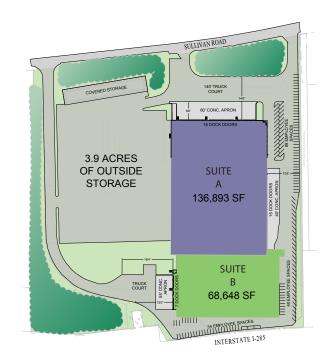

# PROPERTY FEATURES

- > Total SF: 205,541 SF
- > 136,893 SF Suite A
- > 68,648 SF Suite B
- > High ceilings Suite A 31' Suite B 40'
- > 3.9 acres paved & covered outside storage/parking
- > Cross dock capability
- > Expandable by 138,500 SF to 340,901 SF
- > CSX switch in place, rail can be activated
- > Unparalleled Interstate Access
- > 31 Dock High Doors can add up to 15 dock high doors to accommodate tri-load configuration
- > 2 Drive-In Doors
- > New upper & lower level truck courts
- > New TPO roof
- > ESFR Sprinkler System
- > BTS office space
- > T-5 Lighting
- > Power: MEAG, 3,600 amp, 480/277V, 3-phase, 4-wire
- > Located in the College Park enterprise zone which provides a \$3,500.00 tax credit for new jobs created for up to 5 Years